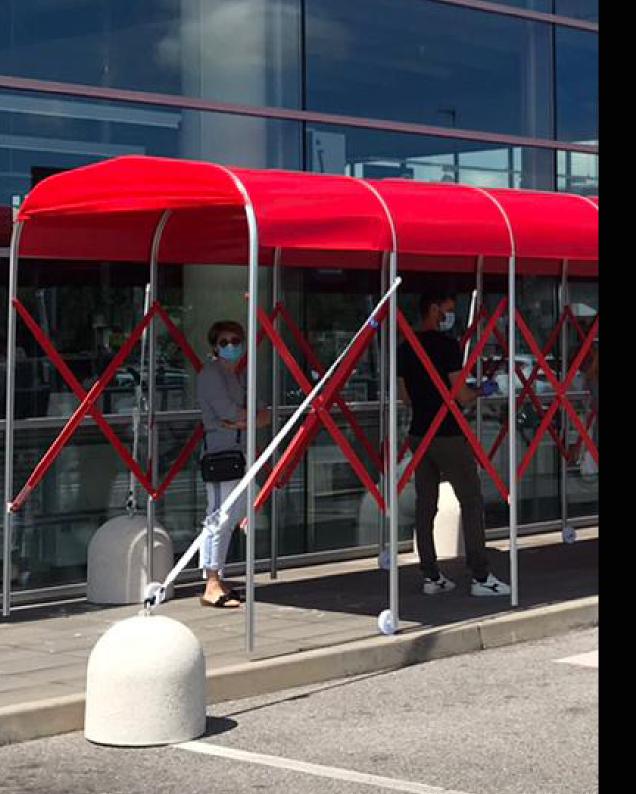

### **QUEUE MANAGEMENT** PROTECTION COVERS

Protect your customers from the elements while allowing them to maintain social-distancing.

## BENEFITS

- ✓ Provides protection for customers
- ✓ Easily collapsed & expanded
- Portable and easy to move from one area to another
- Available in a wide range of colours, can include your branding/logo.