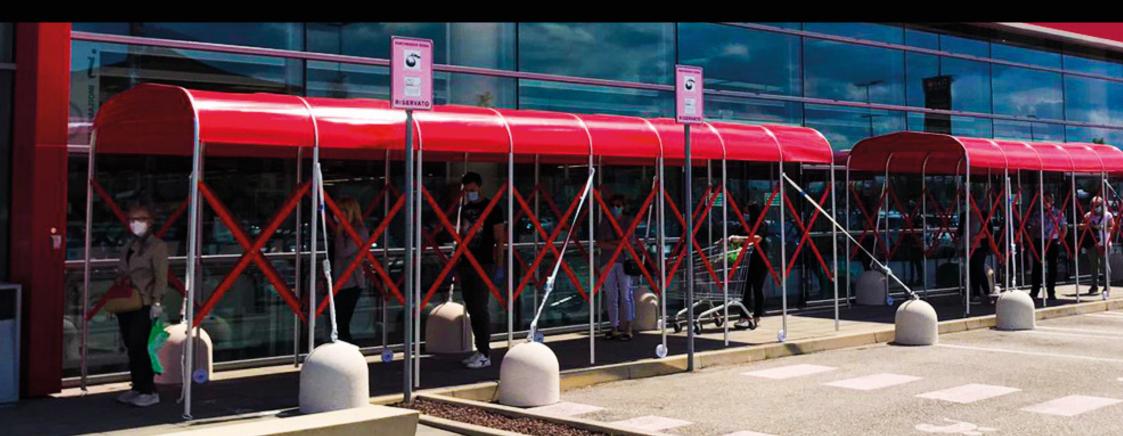

### **QUEUE MANAGEMENT** PROTECTION COVERS

Protect your customers from the elements while allowing them to maintain social-distancing.

## BENEFITS

- ✓ Provides protection for customers
- ✓ Easily collapsed & expanded
- Portable and easy to move from one area to another
- Available in a wide range of colours, can include your branding/logo.

#### SIZES AVAILABLE

WIDTH 3m or Bespoke to order

**LENGTH** Unlimited in length

**HEIGHT** Up to 2.4m pass height